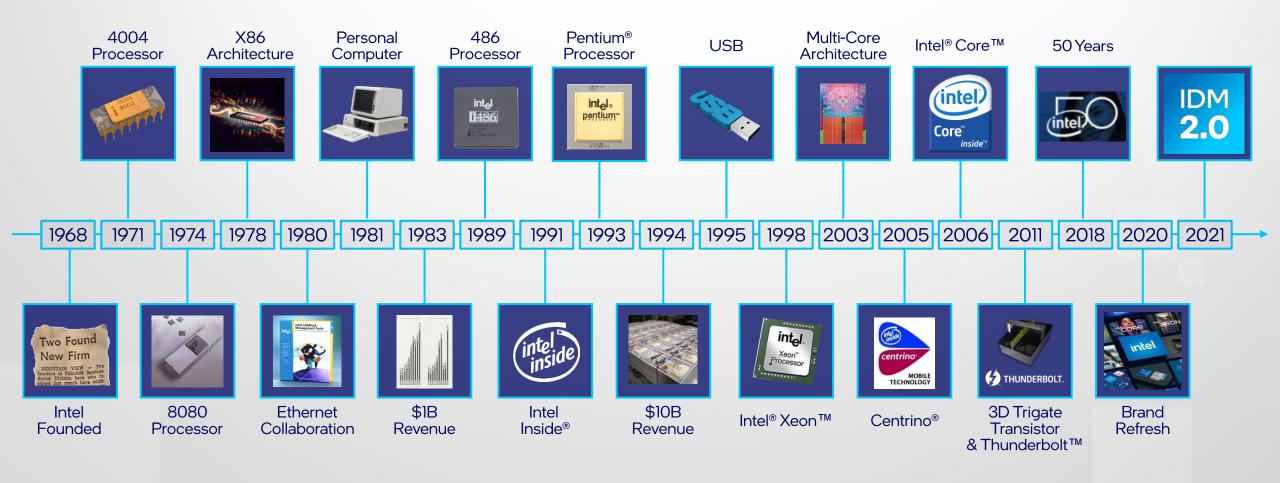

## Intel Journey

Semiconductors are the underlying technology empowering developers and powering our customers' innovations